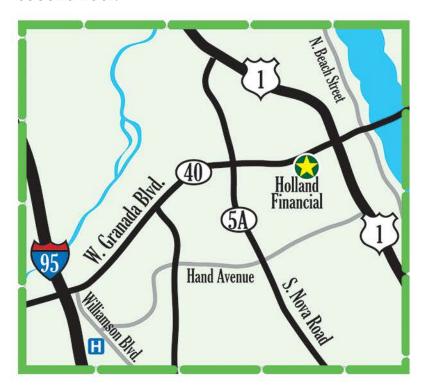

## **Map and Directions**

## Traveling North on I-95

Take Exit 268 (FL-40). Turn right onto West Granada Boulevard. Head east on West Granada Boulevard for 3 miles. 1/2 mile after crossing the intersection at Nova Road, you will see the Holland Financial sign and building on the right-hand side.

## Traveling South on I-95

Take Exit 268 (FL-40). Turn left onto West Granada Boulevard. Head east on West Granada Boulevard for 3 miles. 1/2 mile after crossing the intersection at Nova Road, you will see the Holland Financial sign and building on the right-hand side.

Please take the elevator in the main lobby. Holland Financial's offices are located on the second floor.

700 West Granada Boulevard Ormond Beach, FL 32174 **386-671-7526** 

PlanStronger.com